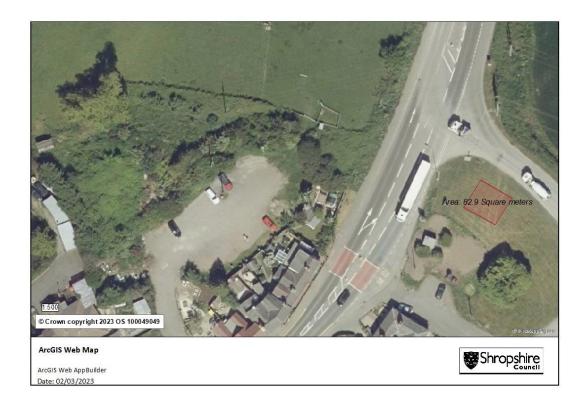

## Item 151.22/23 Wildflower quote

| Item                                                     | Details                                                                                     | Cost £               | Notes                                        |
|----------------------------------------------------------|---------------------------------------------------------------------------------------------|----------------------|----------------------------------------------|
| Spray off sensory garden area<br>Roundup Pro Active 360. | Travel time, setting up,<br>spraying, equipment, PPE,<br>chemical. Area 120m2.              | £200                 |                                              |
| Spray off area near to Sharpestone Lane.                 | Area 80m2                                                                                   | £100                 | Price only if completed with Sensory garden. |
| Rotovate, supply and seed<br>Sensory garden.             | Travel time, use of compact<br>tractor and rotovator,<br>Emorsgate native meadow mix<br>EM3 | £300                 |                                              |
| Rotovate, supply and seed area near Sharpestone Lane     | Travel time, use of compact<br>tractor and rotovator,<br>Emorsgate native meadow mix<br>EM3 | £150                 | Price only if completed with Sensory garden. |
|                                                          | Subtotal: All work<br>VAT 20%:<br>Total:                                                    | £750<br>£150<br>£900 |                                              |