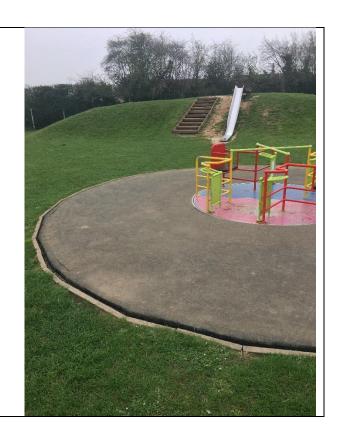

## Roundabout

-Shrinkage at edge

8. -Renew edges or replace with new surface

| Contractor       | A                      | В              | С         |
|------------------|------------------------|----------------|-----------|
| Toddlers         | Renew                  | Renew          | Patch up  |
| Play area (1)    | <b>£4200</b> -Wet pour | Inc.           | Inc.      |
|                  | £3600 -Notts CP        |                |           |
| Gate             |                        |                |           |
| Toddlers Play    | £200.00                | DNQ            | £490.00   |
| Area (2)         |                        |                |           |
| Small Slide,     |                        |                |           |
| landing area (3) | £192                   | DNQ            | Inc.      |
| Nest/Basket      |                        |                |           |
| swing (4)        | £1008                  | £1524 (GW)     | DNQ       |
| Long slide (5)   |                        |                |           |
| -landing         | Inc. in slope          | Inc. in slope  | Inc.      |
| Long slide (6)   |                        |                |           |
| -slope           | £960 (30 sqm)          | £2780 (96 sqm) | DNQ       |
|                  | -Notts CP              |                |           |
| Swings (7)       | Renew                  | Renew          | Patch up  |
|                  |                        |                |           |
|                  | £1505.00 -Notts CP     | Inc.           | Inc.      |
|                  | (43 sqm)               |                |           |
| Roundabout (8)   | Renew                  | Renew          | Patch up  |
|                  | £1750.00 -Notts CP     | Inc.           | Inc.      |
|                  | (50 sqm)               |                |           |
| Total            | £9,815.00 -WP/Notts    | £19,874.00     | £8,940.00 |
|                  |                        |                |           |
| (Less VAT)       | £9215.00 -Notts CP     |                |           |