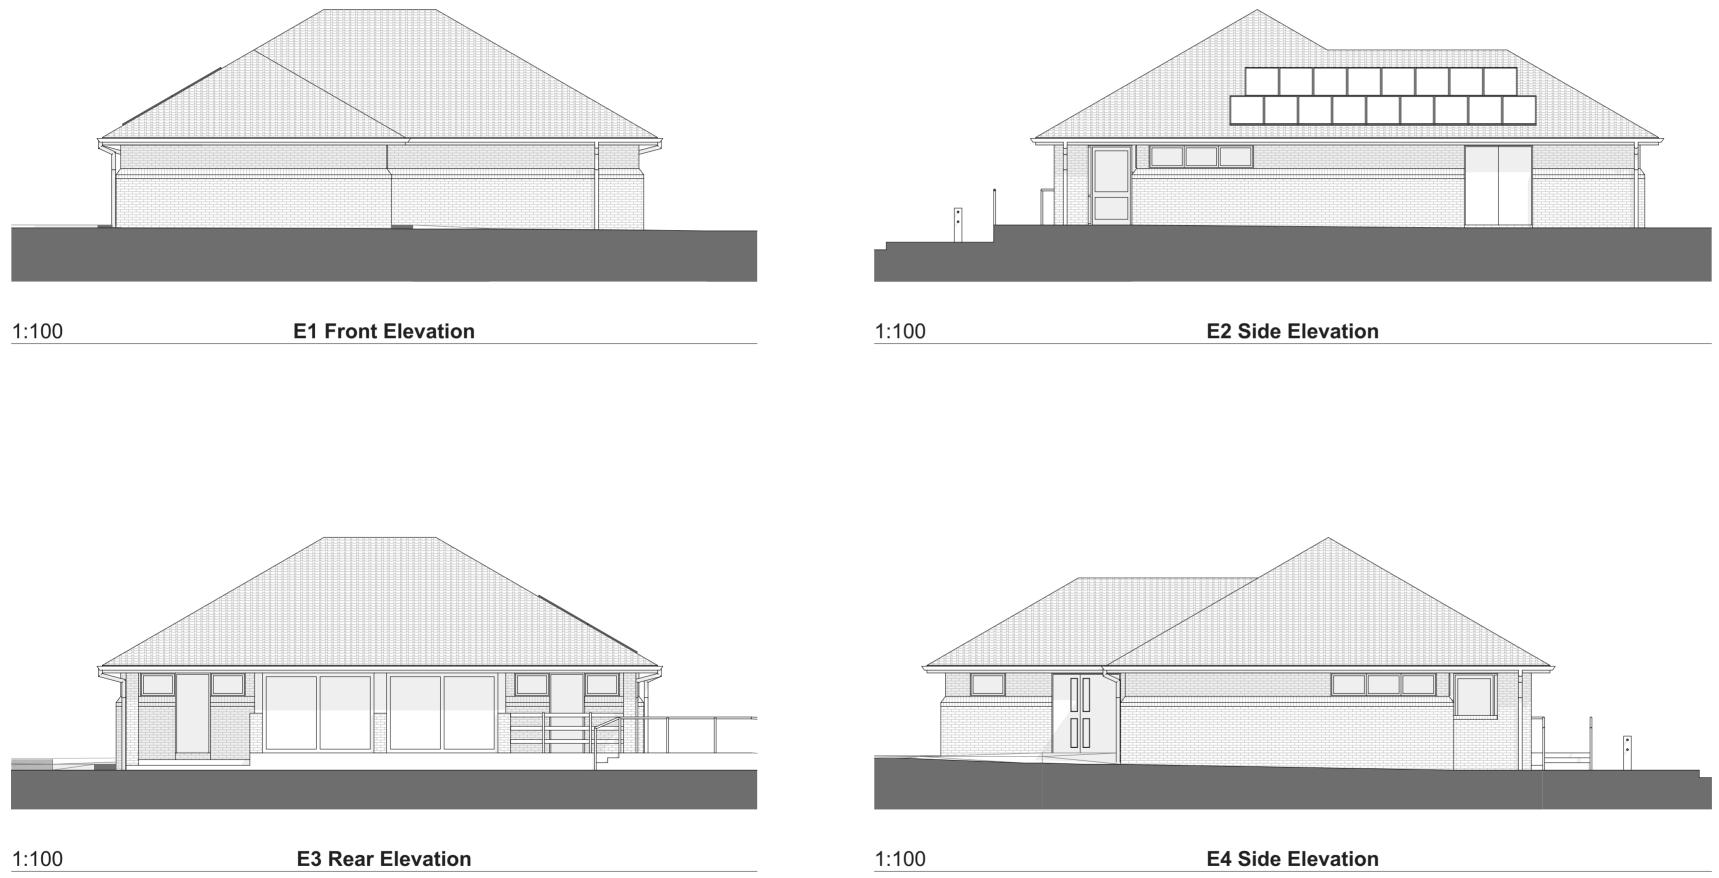

| Rev.                        | Date.                   | Revision D              | escription.           |            |                          |        |                   | By.     | Chł    |  |
|-----------------------------|-------------------------|-------------------------|-----------------------|------------|--------------------------|--------|-------------------|---------|--------|--|
|                             |                         |                         | C  <br>P              | R E<br>L A | Λ<br>N                   | T<br>N |                   | V<br>N  | E<br>G |  |
| ww                          | w.creat                 | tive-pla                | nning                 | .co.uk     | -                        | T: 07  | '79 <sup>,</sup>  | 1 587   | 7404   |  |
| <b>Scale.</b><br>1:100 @ A2 |                         |                         |                       |            | <b>Date.</b><br>13.12.23 |        |                   |         |        |  |
|                             | <b>ject Ti</b><br>hwood | <b>tle</b><br>Sports    | Comp                  | olex       |                          |        |                   |         |        |  |
| <b>Clie</b><br>Bay          |                         | lill Paris              | sh Co                 | uncil      |                          |        |                   |         |        |  |
|                             | <b>wing</b><br>sting E  | <b>Title</b><br>levatio | ns                    |            |                          |        |                   |         |        |  |
| Project No.<br>CP0028       |                         |                         | Drawing No.<br>EX-002 |            |                          | R      | ev.               |         |        |  |
|                             | R                       | TPI<br>rtered Town Pl   | anner                 |            | R                        | IE     | <b>B</b> <i>F</i> | ן<br>לי | Щ      |  |